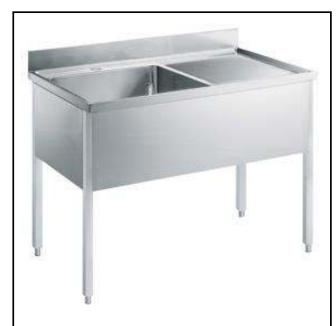

### Standard Preparation 1200 mm Sink with 1 Bowl & Right Drain

| ITEM #  |
|---------|
| MODEL # |
| NAME #  |
| SIS #   |
| AIA#    |

132804 (LG1216DXPN)

Sink Unit with 1 bowl 600x500mm and right hand drainer, 1200mm

Bowl mm600x500x300h with overflow pipe and 2"drain hole; right hand drainer.