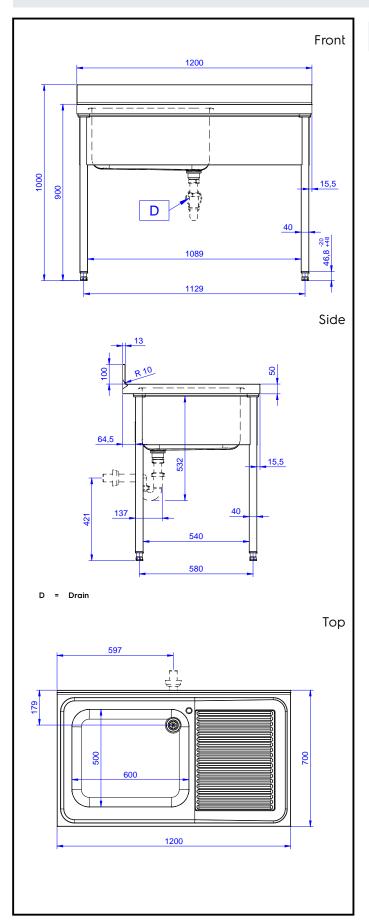

# **Key Information:**

External dimensions, Width:

132804 (LG1216DXPN)1200 mmExternal dimensions, Depth:700 mmExternal dimensions, Height:1000 mmUpstand Dimensions, Depth:13 mmUpstand Dimensions, Radius:R=10

Bowls number 1

**Bowl dimensions** 600x500xH320

Worktop thickness: 50 mm Net weight: 42 kg

> Standard Preparation 1200 mm Sink with 1 Bowl & Right Drain

#### Item No.

Made from 304 AISI stainless steel. The 50mm high worktop in 304 AISI stainless steel, 1mm in thickness, is sound-deadened and has an overflow rim and welded corners. Integral rear upstand, h=100mm, with 8mm radius. All-round apron. Square section legs 40x40mm on 1" height-adjustable feet (+/-20mm)

#### Construction

- 50 mm worktop in 304 AISI stainless steel, 10/10 in thickness with overflow rim along the top.
- Square section legs and 40 mm height-adjustable feet in 304 AISI stainless steel.
- Sink tops easily slotted onto the legs and taps are easily installed from the rear.
- Delivered in knock-down package.
- Wide range of taps are available to suit every need.
- Drainage area suitable for drying operations
- 100 mm upstand with 10 mm radioused corner and 13 mm deep, designed to be used against a wall.